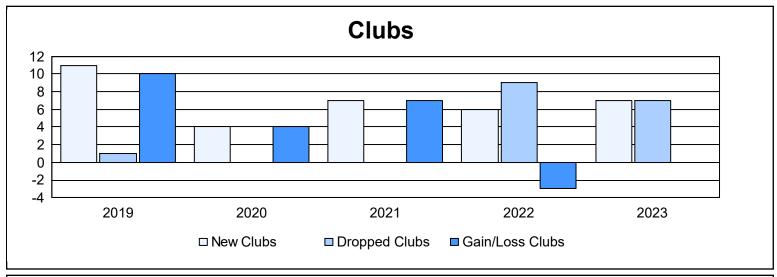

District 324 E As of June 2023 Cumulative

| Year      | New<br>Clubs | Dropped<br>Clubs | Gain/<br>Loss<br>Clubs | New<br>Members | Charter<br>Members | Reinstate<br>Members | Transfer<br>Members | Total<br>Member<br>Added | Total<br>Members<br>Dropped | Gain/<br>Loss<br>Members |
|-----------|--------------|------------------|------------------------|----------------|--------------------|----------------------|---------------------|--------------------------|-----------------------------|--------------------------|
| 2018-2019 | 11           | 1                | 10                     | 1,857          | 317                | 12                   | 2                   | 2,188                    | 770                         | 1,418                    |
| 2019-2020 | 4            | 0                | 4                      | 557            | 116                | 133                  | 34                  | 840                      | 5,780                       | -4,940                   |
| 2020-2021 | 7            | 0                | 7                      | 819            | 220                | 94                   | 23                  | 1,156                    | 1,159                       | -3                       |
| 2021-2022 | 6            | 9                | -3                     | 851            | 183                | 69                   | 10                  | 1,113                    | 1,124                       | -11                      |
| 2022-2023 | 7            | 7                | 0                      | 587            | 196                | 45                   | 11                  | 839                      | 1,076                       | -237                     |
| Average   | 7            | 3                | 4                      | 934            | 206                | 71                   | 16                  | 1,227                    | 1,982                       | -755                     |